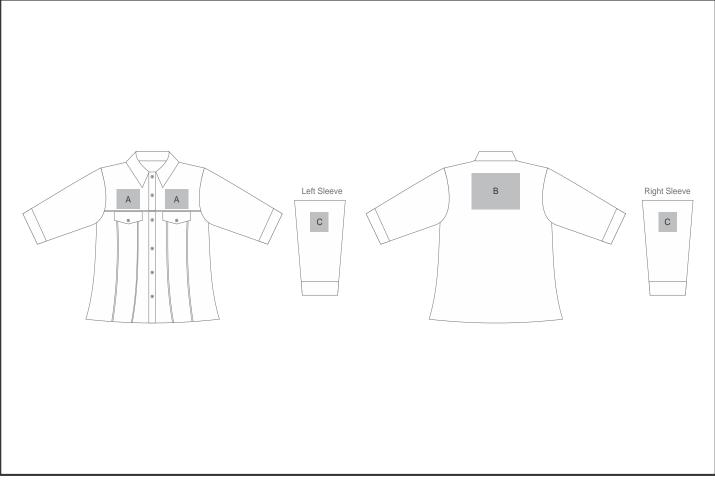

## Need to know:

- Includes 1 Position Digital Transfer (setup fee applies)

- Cannot guarantee a 100% straight branding on any clothing item with check or stripe detail
- DTC inclusive Parameters: Left/Right Chest=100mm x 100mm OR Back = 8000mm2

## **Branding Options:**

| Position | Branding Method (Branding Code)       | No. of Colours | Dimension              |
|----------|---------------------------------------|----------------|------------------------|
| A        | Embroidery (EM-CLOTHING)              | N/A            | 100mm wide x 80mm high |
| А        | Screen Print (SA)                     | 1 Colour       | 100mm wide x 80mm high |
| A        | Digital Transfer Clothing A6 (DTC-A6) | Full Colour    | 100mm wide x 80mm high |

| В | Embroidery (EM-CLOTHING)              | N/A         | 200mm wide x 200mm high |
|---|---------------------------------------|-------------|-------------------------|
| В | Screen Print (SA)                     | 1 Colour    | 260mm wide x 200mm high |
| В | Digital Transfer Clothing A6 (DTC-A6) | Full Colour | 148mm wide x 148mm high |
| В | Digital Transfer Clothing A5 (DTC-A5) | Full Colour | 210mm wide x 148mm high |

| С | Embroidery (EM-CLOTHING)              | N/A         | 80mm wide x 80mm high |
|---|---------------------------------------|-------------|-----------------------|
| С | Screen Print (SA)                     | 1 Colour    | 60mm wide x 60mm high |
| С | Digital Transfer Clothing A6 (DTC-A6) | Full Colour | 80mm wide x 80mm high |